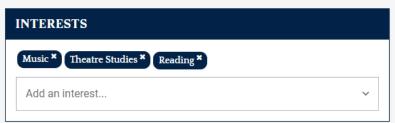

7. Add any interests you may have. Other users can search for people with similar interests to connect with. To add an interest, just begin typing the name of the interest in the **Add an interest** box.

As you type, interests will be suggested to you and you can choose the interest you want to add.

You can add as many interests as you wish and they will appear above the **Add an Interest** box as tags.

To remove an interest tag, just click the x in the top, right corner.

8. Set your Privacy Preferences by clicking the **Preferences & Privacy** tab and making any changes necessary.