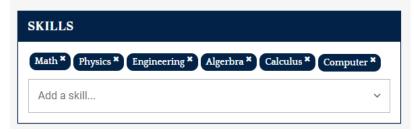

As you type, skills will be suggested to you and you can choose the skill you want to add.

You can add as many skills as you wish and they will appear above the Add a Skill box as tags.

To remove a skill tag, just click the x in the top, right corner.