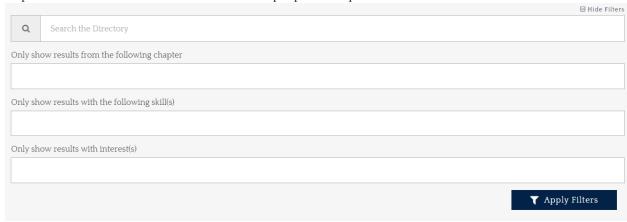

### Connect with Others using the Member Directory

1. Choose **Member Directory** from the menu

2. On the **Member Directory** page you can use the **Search the Directory** box to find who you are looking for.

3. Expand the **Show Filters** button to search for people with specific skills or interest.

4. Results of your search will be displayed in the **Possible Connections** box that will appear after the search. You will see the *profile card* for any matches to the search and filter conditions.