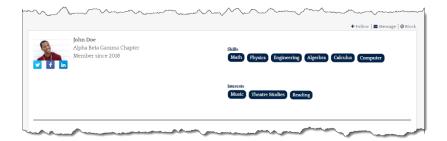

### Complete your Profile

1. Choose **My Profile** from the menu

2. On the My Profile page, drop a photo into the Upload Photo box to upload a profile picture.

3. Click the **Edit Social Networks** to add links to your public social network profile so others can connect with you there

4. Copy and paste links from your public social network profiles into the boxes

5. Once you click **Save Social Networks** your profile will be update to include links to the sites you specified.

6. Add any special skills you may have. Other users can search for people with similar skills or with skills the are seeking to improve to connect with. To add a skill, just begin typing the name of the skill in the **Add a skill** box.

As you type, skills will be suggested to you and you can choose the skill you want to add.

You can add as many skills as you wish and they will appear above the Add a Skill box as tags.

To remove a skill tag, just click the x in the top, right corner.

7. Add any interests you may have. Other users can search for people with similar interests to connect with. To add an interest, just begin typing the name of the interest in the **Add an interest** box.

As you type, interests will be suggested to you and you can choose the interest you want to add.

You can add as many interests as you wish and they will appear above the **Add an Interest** box as tags.

To remove an interest tag, just click the x in the top, right corner.

8. Set your Privacy Preferences by clicking the **Preferences & Privacy** tab and making any changes necessary.