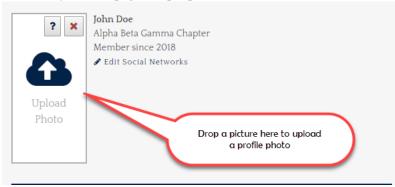

### Complete your Profile

1. Choose **My Profile** from the menu

2. On the My Profile page, drop a photo into the Upload Photo box to upload a profile picture.

3. Click the **Edit Social Networks** to add links to your public social network profile so others can connect with you there