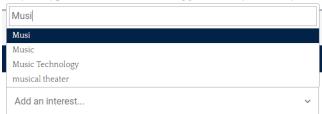

7. Add any interests you may have. Other users can search for people with similar interests to connect with. To add an interest, just begin typing the name of the interest in the **Add an interest** box.

As you type, interests will be suggested to you and you can choose the interest you want to add.

You can add as many interests as you wish and they will appear above the **Add an Interest** box as tags.