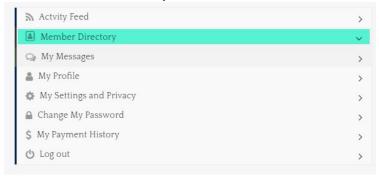

### Complete your Profile

1. Choose **My Profile** from the menu

2. On the My Profile page, drop a photo into the Upload Photo box to upload a profile picture.

3. Click the **Edit Social Networks** to add links to your public social network profile so others can connect with you there

### Connect with Others using the Member Directory

1. Choose **Member Directory** from the menu

2. On the **Member Directory** page you can use the **Search the Directory** box to find who you are looking for.