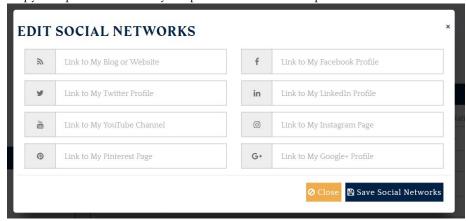

### Complete your Profile

1. Choose **My Profile** from the menu

2. On the My Profile page, drop a photo into the Upload Photo box to upload a profile picture.

3. Click the **Edit Social Networks** to add links to your public social network profile so others can connect with you there

4. Copy and paste links from your public social network profiles into the boxes

5. Once you click **Save Social Networks** your profile will be update to include links to the sites you specified.

6. Add any special skills you may have. Other users can search for people with similar skills or with skills the are seeking to improve to connect with. To add a skill, just begin typing the name of the skill in the **Add a skill** box.