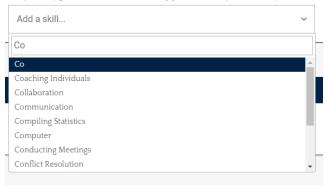

4. Copy and paste links from your public social network profiles into the boxes

5. Once you click **Save Social Networks** your profile will be update to include links to the sites you specified.

6. Add any special skills you may have. Other users can search for people with similar skills or with skills the are seeking to improve to connect with. To add a skill, just begin typing the name of the skill in the **Add a skill** box.

As you type, skills will be suggested to you and you can choose the skill you want to add.

You can add as many skills as you wish and they will appear above the Add a Skill box as tags.

To remove a skill tag, just click the x in the top, right corner.