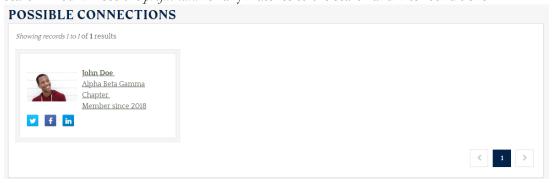

3. Expand the **Show Filters** button to search for people with specific skills or interest.

4. Results of your search will be displayed in the **Possible Connections** box that will appear after the search. You will see the *profile card* for any matches to the search and filter conditions.

5. Click on the *profile card* to view the person's full profile, to message them, or to follow them by clicking the appropriate buttons.

6. You can also read and react to the person's posts from their profile page.