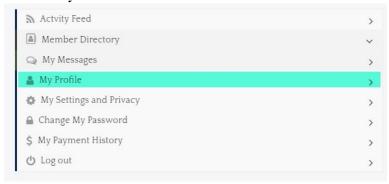

### Complete your Profile

1. Choose **My Profile** from the menu

2. On the My Profile page, drop a photo into the Upload Photo box to upload a profile picture.

3. Click the **Edit Social Networks** to add links to your public social network profile so others can connect with you there