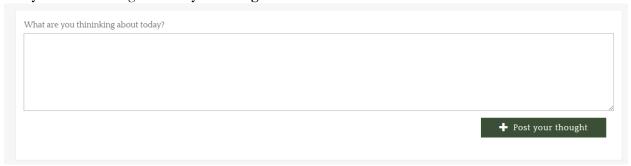

#### Write a Post

1. When you first log-in you will be taken to your **Activity Feed**. You can always get back to your **Activity Feed** by clicking **Activity Feed** from the menu.

2. From your activity feed, you can compose your own post in the **What are you thinking about today** box and clicking the **Post your thought** button.

Followers will be notified by email that you have posted a thought and will be able to log-in and react to your post by either liking it or replying.