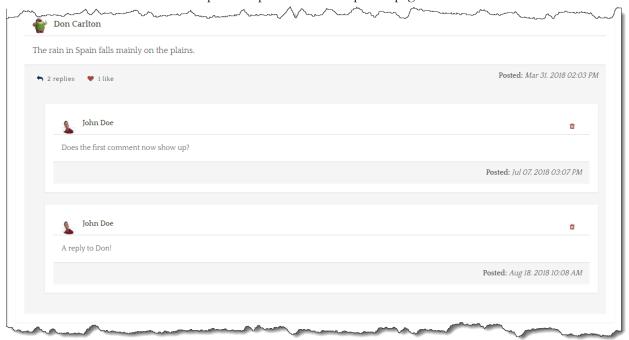

#### Write a Post

1. When you first log-in you will be taken to your **Activity Feed**. You can always get back to your **Activity Feed** by clicking **Activity Feed** from the menu.

2. From your activity feed, you can compose your own post in the **What are you thinking about today** box and clicking the **Post your thought** button.

Followers will be notified by email that you have posted a thought and will be able to log-in and react to your post by either liking it or replying.

5. Click on the *profile card* to view the person's full profile, to message them, or to follow them by clicking the appropriate buttons.

6. You can also read and react to the person's posts from their profile page.