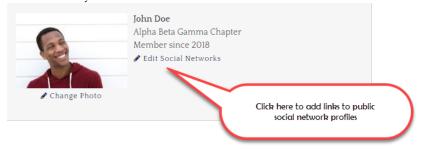

### Complete your Profile

1. Choose **My Profile** from the menu

2. On the My Profile page, drop a photo into the Upload Photo box to upload a profile picture.

3. Click the **Edit Social Networks** to add links to your public social network profile so others can connect with you there