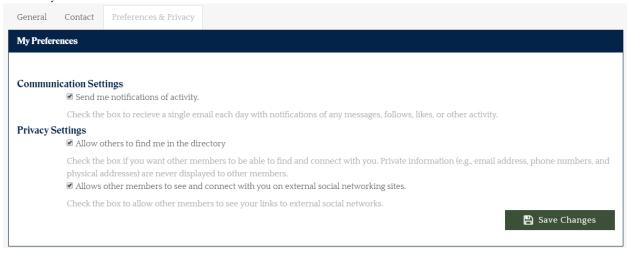

To remove an interest tag, just click the x in the top, right corner.

8. Set your Privacy Preferences by clicking the **Preferences & Privacy** tab and making any changes necessary.